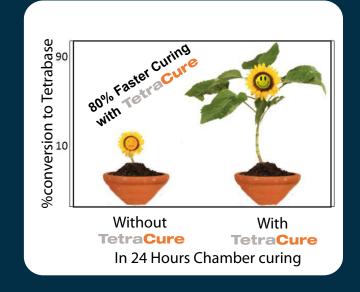

### **FAST CURING SOLUTIONS**

TetraCure is the Tetrabasic Lead Sulphate based curing compound launched by Saraswati Auto Allied. It is well known for material, operational and time cost saving And well appreciated by battery plate manufacturing companies throughout the world.

Lower curing temperature.

Reduces electrical energy need.

Less capacity drop during battery life.

Lesser curing times.
Reduces manufacturing process time.

Uniform and fully cured plates.
Uniform crystal morphology.
Stronger battery plates
Increased battery performance.

### Real solutions that work for your business.

TetraCure helps you to focus on business leaving curing worries

**Faster Curing** 

Lesser times